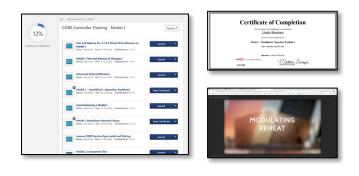

#### **Online Curriculum**

Short, informative videos explaining how to use the CORE Service App to perform common startup and commissioning processes. Structured as a curriculum with reporting and certificates available. Log in to LennoxPros.com to start the training.